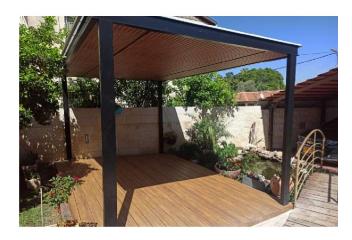

# Do You Know?

An aluminum deck warms up just like everything in the Israeli climate, yet surprisingly - it does not warm up as much as wood. The wood's structure stores the wood, while the flat structure of the aluminum profile radiates the heat off.

If you wish to save time and money and avoid the routine maintenance aluminum deck platforms are the perfect solution for you.

An aluminum deck is made of 6 meters long aluminum profiles, does not require maintenance, resists any type of weather throughout its usage life, may be painted in any color, including wood colors and if you move to another house, you can even disassemble and recycle it.