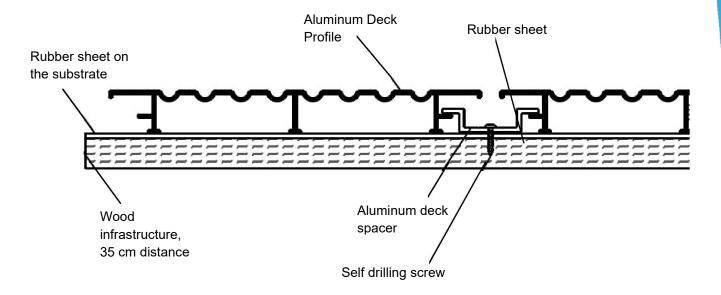

## Installation Instructions

- 1. Fix a wooden infrastructure to the ground. Maintain a 35 cm distance between the wooden beams.
- 2. Install a rubber sheet over the wooden infrastructure.
- 3. Locate an aluminum deck spacer using a self-drilling screw.
- 4. Attach the aluminum deck profiles to the substrate.

### Deck Installation Detail