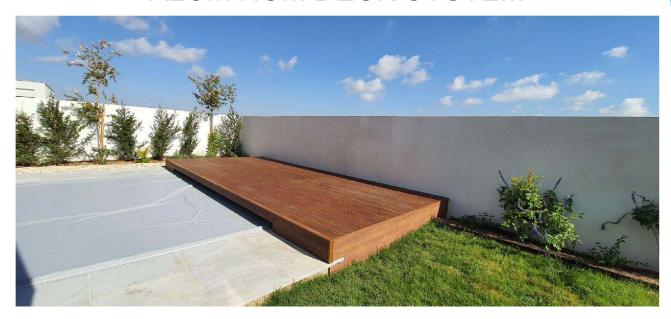

# ALUMINUM DECK SYSTEM

If you wish to save time and money and avoid the routine maintenance aluminum deck platforms are the perfect solution for you.

An aluminum deck is made of 6 meters long aluminum profiles, does not require maintenance, resists any type of weather throughout its usage life, may be painted in any color, including wood colors and if you move to another house, you can even disassemble and recycle it.