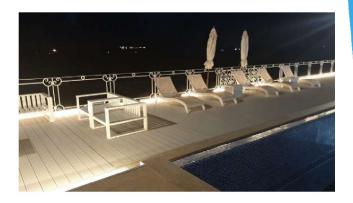

If you wish to save time and money and avoid the routine maintenance aluminum deck platforms are the perfect solution for you.

An aluminum deck is made of 6 meters long aluminum profiles, does not require maintenance, resists any type of weather throughout its usage life, may be painted in any color, including wood colors and if you move to another house, you can even disassemble and recycle it.