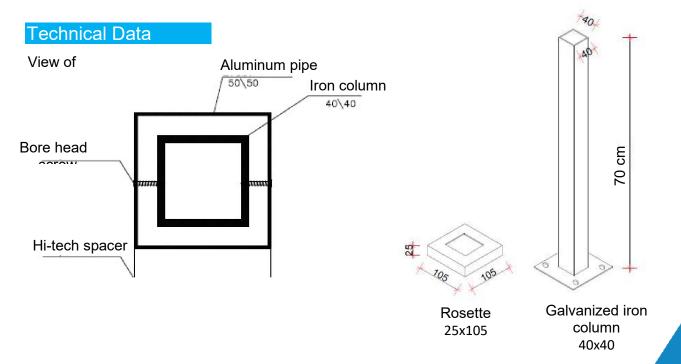

#### HA'GALIL PROFILES LTD.

Advanced Aluminum Systems \*3275

1. Fix a 40/40 iron column to the desired place and join using 4 Jumbo bolts. It is recommended to position a column every 150 cm.

- 2. Insert a rosette to cover the bolts (054001).
- 3. Cover the iron column (00292) with a processed 50/50 aluminum pipe with its attached hi-tech spacer (delivered attached).
- 4. Level and fix using screws on both sides.