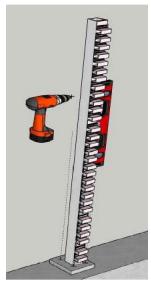

#### HA'GALIL PROFILES LTD.

Advanced Aluminum Systems \*3275

1. Fix a 40/40 iron column to the desired place and join using 4 Jumbo bolts. It is recommended to position a column every 150 cm.

- 2. Insert a rosette to cover the bolts (054001).
- 3. Cover the iron column (00292) with a processed 50/50 aluminum pipe with its attached hi-tech spacer (delivered attached).
- 4. Level and fix using screws on both sides.