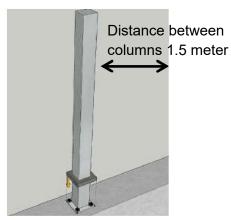

#### HA'GALIL PROFILES LTD.

Advanced Aluminum Systems \*3275

1. Fix a 40/40 iron column to the desired place and join using 4 Jumbo bolts. It is recommended to position a column every 150 cm.

- 2. Insert a rosette to cover the bolts (054001).
- 3. Cover the iron column (00292) with a processed 50/50 aluminum pipe with its attached hi-tech spacer (delivered attached).
- 4. Level and fix using screws on both sides.