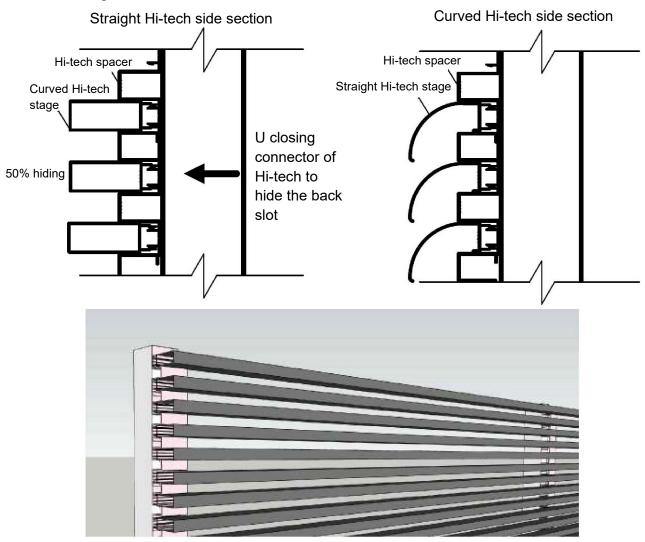

### Stage 2

1. Clicking the cover to the whole width of the fence

#### Technical Data

| Profile No. | Description           | Sketch      | Weight g/m |
|-------------|-----------------------|-------------|------------|
| 563036      | Hi-tech spacer        | <b>n.n.</b> | 0.788      |
| 563037      | Hi-tech rung          |             | 0.370      |
| 563043      | Curved Hi-tech        | C           | 0.372      |
| 563030      | U closing for Hi-tech |             | 0.143      |