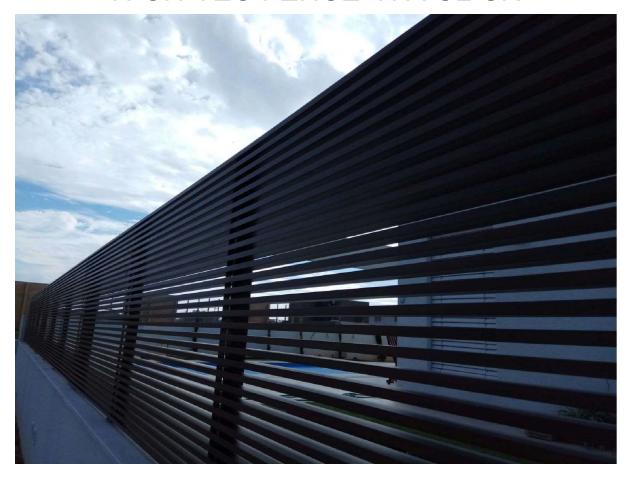

# HIGH-TEC FENCE IN A CLICK

Stage 1

### Stage 2

1. Clicking the cover to the whole width of the fence